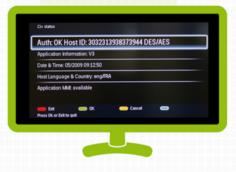

### **▶** Results:

- The result on screen is the following:
  - o Display the main result ("OK" or "KO")
  - o Display error code if authentication failed
  - o Scrambled channel is descrambled
  - o Current Date
  - o Current Langage & Country