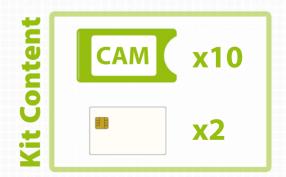

# **►** Environment:

A dedicated stream compatible with DVB-S/C/T is provided with the CI Plus 1.3 Production Kit. It includes a encrypted service which is descrambled once all tests are successfully passed. The Kit is composed of 10 CAM solutions loaded with CI Plus Production credentials. The kit is also backward compatible with CI Plus 1.2 receivers (TV / STB).